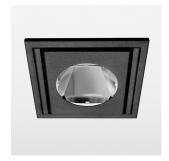

## LIGHT TECHNOLOGY

LED COB Light colour SpecialMeat Luminous flux 1640 lm System power 28 W Luminaire Efficiency 60 lm/W Reflector Flood Beam angle 40° On/Off Controller

Swivel angle 30°
Weight 1.9 kg
Protection rating . class IP 20 . III
Luminaire colour black

## **OPTIONEEL**

RAL-colours, NCS-colours (powder coating or wet spraying) on inquiry, surface alloys on inquiry, honeycomb louver

Recessed luminaire with LED, rated life of the LED L80/B10 > 50000 h, colour rendering index CRI > 82, chromaticity tolerance 2 SDCM (initial), reflector with circular light distribution pattern, reflector pure aluminium 99,99% in MIRO-Silver®,, swivel angle 30° luminaire housing sheet steel, powder-coated, black, separate driver unit