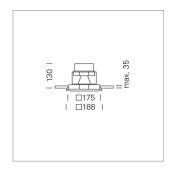

## Intara SQ 175

Article number: 51060102

## LIGHT TECHNOLOGY

LED COB Light colour SpecialMeat Luminous flux 1640 lm System power 28 W Luminaire Efficiency 60 lm/W Reflector Flood Beam angle 40° On/Off Controller

Swivel angle 30°
Weight 1.9 kg
Protection rating . class IP 20 . III
Luminaire colour black

## **OPTIONEEL**

RAL-colours, NCS-colours (powder coating or wet spraying) on inquiry, surface alloys on inquiry, honeycomb louver

Recessed luminaire with LED, rated life of the LED L80/B10 > 50000 h, colour rendering index CRI > 82, chromaticity tolerance 2 SDCM (initial), reflector with circular light distribution pattern, reflector pure aluminium 99,99% in MIRO-Silver®,, swivel angle 30° luminaire housing sheet steel, powder-coated, black, separate driver unit