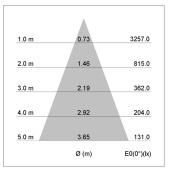

## LIGHT TECHNOLOGY

LED COB Light colour SpecialMeat Luminous flux 1640 lm System power 28 W Luminaire Efficiency 60 lm/W Reflector Flood Beam angle 40° On/Off Controller

Swivel angle 30°
Weight 1.9 kg
Protection rating . class IP 20 . III
Luminaire colour black