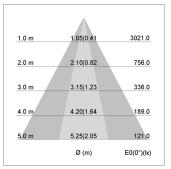

## LIGHT TECHNOLOGY

LED COB Light colour Meat&Fish Luminous flux 1940 lm 28 W System power Luminaire Efficiency 71 lm/W Reflector OvalBasic 60° x 30° Beam angle On/Off Controller

Swivel angle 30°
Weight 1.9 kg
Protection rating . class IP 20 . III
Luminaire colour black