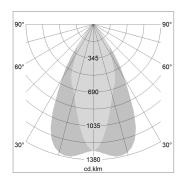

## LIGHT TECHNOLOGY

LED COB Light colour Meat&Fish Luminous flux 1940 lm 28 W System power Luminaire Efficiency 71 lm/W Reflector OvalBasic 60° x 30° Beam angle On/Off Controller

Swivel angle 30°
Weight 1.9 kg
Protection rating . class IP 20 . III
Luminaire colour black