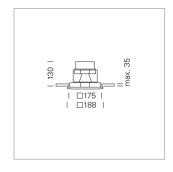

## Intara SQ 175

Article number: 51070101

## LIGHT TECHNOLOGY

LED COB Light colour Meat&Fish Luminous flux 1940 lm 28 W System power Luminaire Efficiency 71 lm/W Reflector OvalBasic 60° x 30° Beam angle On/Off Controller

Swivel angle 30°
Weight 1.9 kg
Protection rating . class IP 20 . III
Luminaire colour black

## **OPTIONEEL**

RAL-colours, NCS-colours (powder coating or wet spraying) on inquiry, surface alloys on inquiry, honeycomb louver

Recessed luminaire with LED, rated life of the LED L80/B10 > 50000 h, colour rendering index CRI > 70, chromaticity tolerance 2 SDCM (initial), reflector with oval light distribution pattern, swivel angle 30° luminaire housing sheet steel, powder-coated, black, separate driver unit