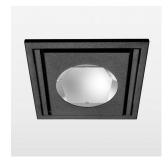

## Intara SQ 175

Article number: 51070101

## LIGHT TECHNOLOGY

LED COB Light colour Meat&Fish Luminous flux 1940 lm 28 W System power Luminaire Efficiency 71 lm/W Reflector OvalBasic 60° x 30° Beam angle On/Off Controller

Swivel angle 30°
Weight 1.9 kg
Protection rating . class IP 20 . III
Luminaire colour black

## **OPTIONEEL**

RAL-colours, NCS-colours (powder coating or wet spraying) on inquiry, surface alloys on inquiry, honeycomb louver

Recessed luminaire with LED, rated life of the LED L80/B10 > 50000 h, colour rendering index CRI > 70, chromaticity tolerance 2 SDCM (initial), reflector with oval light distribution pattern, swivel angle 30° luminaire housing sheet steel, powder-coated, black, separate driver unit