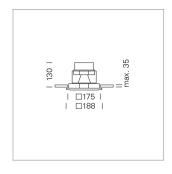

## Intara SQ 175

Article number: 51060109

## LIGHT TECHNOLOGY

LED COB Light colour PearlWhite Luminous flux 3480 lm 34 W System power Luminaire Efficiency 102 lm/W Reflector Flood Beam angle 40° On/Off Controller

Swivel angle 30°
Weight 1.9 kg
Protection rating . class IP 20 . III
Luminaire colour silver

## **OPTIONEEL**

RAL-colours, NCS-colours (powder coating or wet spraying) on inquiry, surface alloys on inquiry, honeycomb louver

Recessed luminaire with LED, rated life of the LED L80/B10 > 50000 h, colour rendering index CRI > 90, chromaticity tolerance 2 SDCM (initial), reflector with circular light distribution pattern, reflector pure aluminium 99,99% in MIRO-Silver®,, swivel angle 30° luminaire housing sheet steel, powder-coated, silver, separate driver unit