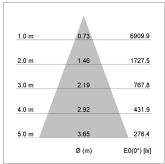

## LIGHT TECHNOLOGY

LED COB Light colour PearlWhite Luminous flux 3480 lm 34 W System power Luminaire Efficiency 102 lm/W Reflector Flood Beam angle 40° On/Off Controller

Swivel angle 30°
Weight 1.9 kg
Protection rating . class IP 20 . III
Luminaire colour silver