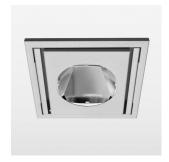

## Intara SQ 175

Article number: 51060109

## LIGHT TECHNOLOGY

LED COB Light colour PearlWhite Luminous flux 3480 lm 34 W System power Luminaire Efficiency 102 lm/W Reflector Flood Beam angle 40° On/Off Controller

Swivel angle 30°
Weight 1.9 kg
Protection rating . class IP 20 . III
Luminaire colour silver

## **OPTIONEEL**

RAL-colours, NCS-colours (powder coating or wet spraying) on inquiry, surface alloys on inquiry, honeycomb louver

Recessed luminaire with LED, rated life of the LED L80/B10 > 50000 h, colour rendering index CRI > 90, chromaticity tolerance 2 SDCM (initial), reflector with circular light distribution pattern, reflector pure aluminium 99,99% in MIRO-Silver®,, swivel angle 30° luminaire housing sheet steel, powder-coated, silver, separate driver unit