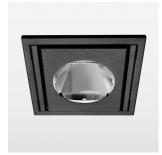

## LIGHT TECHNOLOGY

LED СОВ Light colour Meat&Fish Luminous flux 2270 lm 34 W System power Luminaire Efficiency 67 lm/W Reflector Flood Beam angle 40° On/Off Controller

Swivel angle 30°
Weight 1.9 kg
Protection rating . class IP 20 . III
Luminaire colour black

## **OPTIONEEL**

RAL-colours, NCS-colours (powder coating or wet spraying) on inquiry, surface alloys on inquiry, honeycomb louver

Recessed luminaire with LED, rated life of the LED L80/B10 > 50000 h, colour rendering index CRI > 70, chromaticity tolerance 2 SDCM (initial), reflector with circular light distribution pattern, reflector pure aluminium 99,99% in MIRO-Silver®,, swivel angle 30° luminaire housing sheet steel, powder-coated, black, separate driver unit