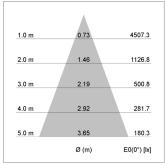

## LIGHT TECHNOLOGY

LED СОВ Light colour Meat&Fish Luminous flux 2270 lm 34 W System power Luminaire Efficiency 67 lm/W Reflector Flood Beam angle 40° On/Off Controller

Swivel angle 30°
Weight 1.9 kg
Protection rating . class IP 20 . III
Luminaire colour black