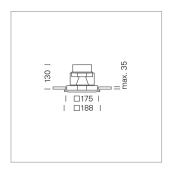

## Intara SQ 175

Article number: 51060101

## LIGHT TECHNOLOGY

LED СОВ Light colour Meat&Fish Luminous flux 2270 lm 34 W System power Luminaire Efficiency 67 lm/W Reflector Flood Beam angle 40° On/Off Controller

Swivel angle 30°
Weight 1.9 kg
Protection rating . class IP 20 . III
Luminaire colour black

## **OPTIONEEL**

RAL-colours, NCS-colours (powder coating or wet spraying) on inquiry, surface alloys on inquiry, honeycomb louver

Recessed luminaire with LED, rated life of the LED L80/B10 > 50000 h, colour rendering index CRI > 70, chromaticity tolerance 2 SDCM (initial), reflector with circular light distribution pattern, reflector pure aluminium 99,99% in MIRO-Silver®,, swivel angle 30° luminaire housing sheet steel, powder-coated, black, separate driver unit