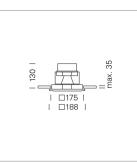

## Intara SQ 175

Article number: 51150007

## LUMINAIRE

Swivel angle Weight Protection rating . class Luminaire colour

OPTIONEEL

RAL-colours, NCS-colours (powder coating or wet spraying) on inquiry, surface alloys on inquiry, honeycomb louver

30°

1.9 kg

silver

IP 20.III

Recessed luminaire with LED, rated life of the LED L80/B10 > 50000 h, colour rendering index CRI > 80, chromaticity tolerance 2 SDCM (initial), reflector with circular light distribution pattern, reflector pure aluminium 99,99% in MIRO-Silver®,, swivel angle 30° luminaire housing sheet steel, powder-coated, silver, separate driver unit