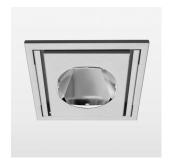

## Intara SQ 175

Article number: 51150007

silver

IP 20.III

Recessed luminaire with LED, rated life of the LED L80/B10 > 50000 h, colour rendering index CRI > 80, chromaticity tolerance 2 SDCM (initial), reflector with circular light distribution pattern, reflector pure aluminium 99,99% in MIRO-Silver®,, swivel angle 30° luminaire housing sheet steel, powder-coated, silver, separate driver unit