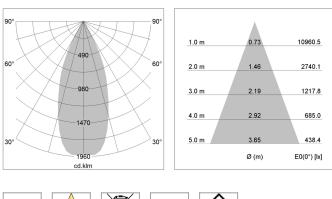

## LIGHT TECHNOLOGY

| LED                  | COB      |
|----------------------|----------|
| Light colour         | 835      |
| Luminous flux        | 5520 lm  |
| System power         | 47 W     |
| Luminaire Efficiency | 117 lm/W |
| Reflector            | Flood    |
| Beam angle           | 40°      |
| Controller           | On/Off   |