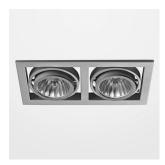

## Intara SQ 174

Article number: 50670028

## LIGHT TECHNOLOGY

LED СОВ Light colour 927 Luminous flux 3330 lm 41 W System power Luminaire Efficiency 81 lm/W Reflector Flood Beam angle 30° On/Off Controller

Swivel angle +/- 30°
Weight 2,0 kg
Protection rating . class IP 20 . III
Luminaire colour silver