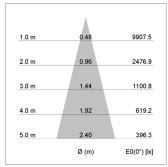

## LIGHT TECHNOLOGY

LED СОВ Light colour 927 Luminous flux 3330 lm 41 W System power Luminaire Efficiency 81 lm/W Reflector Flood Beam angle 30° On/Off Controller

Swivel angle +/- 30°
Weight 2,0 kg
Protection rating . class IP 20 . III
Luminaire colour silver