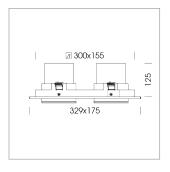

## Intara SQ 174

Article number: 50670028

## LIGHT TECHNOLOGY

LED СОВ Light colour 927 Luminous flux 3330 lm 41 W System power Luminaire Efficiency 81 lm/W Reflector Flood Beam angle 30° On/Off Controller

Swivel angle +/- 30°
Weight 2,0 kg
Protection rating . class IP 20 . III
Luminaire colour silver