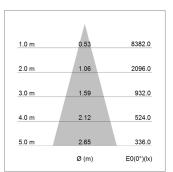

## LIGHT TECHNOLOGY

LED COB Light colour PearlWhite Luminous flux 3020 lm 34 W System power Luminaire Efficiency 91 lm/W Reflector Flood Beam angle 30° On/Off Controller

Swivel angle +/- 30°
Weight 1.1 kg
Protection rating . class IP 20 . III
Luminaire colour silver