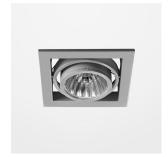

## Intara SQ 174

Article number: 50660030

## LIGHT TECHNOLOGY

LED COB Light colour PearlWhite Luminous flux 3020 lm 34 W System power Luminaire Efficiency 91 lm/W Reflector Flood Beam angle 30° On/Off Controller

Swivel angle +/- 30°
Weight 1.1 kg
Protection rating . class IP 20 . III
Luminaire colour silver

## **OPTIONEEL**

RAL-colours, NCS-colours (powder coating or wet spraying) on inquiry, surface alloys on inquiry, honeycomb louver

Recessed luminaire with LED, rated life of the LED L80/B10 > 50000 h, colour rendering index CRI > 90, chromaticity tolerance 2 SDCM (initial), reflector with circular light distribution pattern, reflector pure aluminium 99,99% in MIRO-Silver®, cardanic, swivel angle +/-30°, luminaire housing sheet steel, powder-coated, silver, separate driver unit