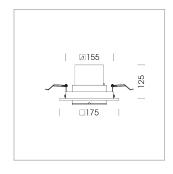

## Intara SQ 174

Article number: 50660030

## LIGHT TECHNOLOGY

LED COB Light colour PearlWhite Luminous flux 3020 lm 34 W System power Luminaire Efficiency 91 lm/W Reflector Flood Beam angle 30° On/Off Controller

Swivel angle +/- 30°
Weight 1.1 kg
Protection rating . class IP 20 . III
Luminaire colour silver

## **OPTIONEEL**

RAL-colours, NCS-colours (powder coating or wet spraying) on inquiry, surface alloys on inquiry, honeycomb louver

Recessed luminaire with LED, rated life of the LED L80/B10 > 50000 h, colour rendering index CRI > 90, chromaticity tolerance 2 SDCM (initial), reflector with circular light distribution pattern, reflector pure aluminium 99,99% in MIRO-Silver®, cardanic, swivel angle +/-30°, luminaire housing sheet steel, powder-coated, silver, separate driver unit