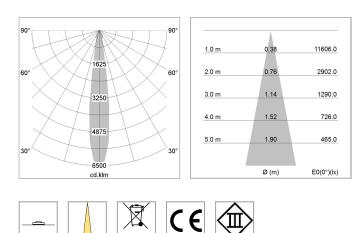

## LIGHT TECHNOLOGY

| LED                  | COB        |
|----------------------|------------|
| Light colour         | PearlWhite |
| Luminous flux        | 2320 lm    |
| System power         | 23 W       |
| Luminaire Efficiency | 99 lm/W    |
| Reflector            | Spot       |
| Beam angle           | 16°        |
| Controller           | On/Off     |