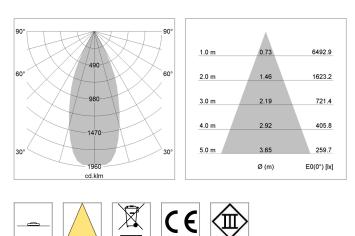

## LIGHT TECHNOLOGY

| LED                  | COB     |
|----------------------|---------|
| Light colour         | 927     |
| Luminous flux        | 3270 lm |
| System power         | 34 W    |
| Luminaire Efficiency | 96 lm/W |
| Reflector            | Flood   |
| Beam angle           | 40°     |
| Controller           | On/Off  |