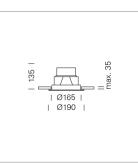

## LUMINAIRE

| Swivel angle              | +/- 25°   |
|---------------------------|-----------|
| Weight                    | 0.9 kg    |
| Protection rating . class | IP 20.III |
| Luminaire colour          | silver    |