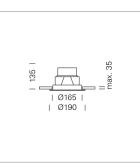

## Intara RD 165

Article number: 51090010

## LUMINAIRE

| Swivel angle              |
|---------------------------|
| Weight                    |
| Protection rating . class |
| Luminaire colour          |

## OPTIONEEL

RAL-colours, NCS-colours (powder coating or wet spraying) on inquiry, surface alloys on inquiry, honeycomb louver

+/- 25°

0.9 kg

white

IP 20.III

Recessed luminaire with LED, rated life of the LED L80/B10 > 50000 h, colour rendering index CRI > 80, chromaticity tolerance 2 SDCM (initial), reflector with circular light distribution pattern, reflector pure aluminium 99,99% in MIRO-Silver®, swivel angle +/-25°, luminaire housing sheet steel, powder-coated, white, separate driver unit