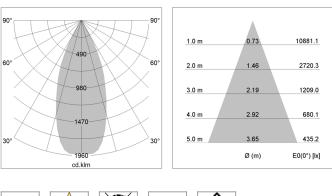

## LIGHT TECHNOLOGY

| LED                  | COB      |
|----------------------|----------|
| Light colour         | 830      |
| Luminous flux        | 5480 lm  |
| System power         | 47 W     |
| Luminaire Efficiency | 117 lm/W |
| Reflector            | Flood    |
| Beam angle           | 40°      |
| Controller           | On/Off   |