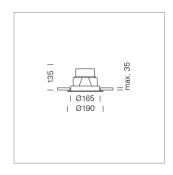

## Intara RD 165

Article number: 51000114

## LIGHT TECHNOLOGY

LED COB Light colour PearlWhite Luminous flux 3480 lm 34 W System power Luminaire Efficiency 102 lm/W Reflector Flood Beam angle 40° On/Off Controller

Swivel angle +/- 25°
Weight 0.9 kg
Protection rating . class IP 20 . III
Luminaire colour white

## **OPTIONEEL**

RAL-colours, NCS-colours (powder coating or wet spraying) on inquiry, surface alloys on inquiry, honeycomb louver

Recessed luminaire with LED, rated life of the LED L80/B10 > 50000 h, colour rendering index CRI > 90, chromaticity tolerance 2 SDCM (initial), reflector with circular light distribution pattern, reflector pure aluminium 99,99% in MIRO-Silver®, swivel angle +/-25°, luminaire housing sheet steel, powdercoated, white, separate driver unit