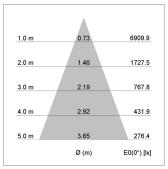

## LIGHT TECHNOLOGY

LED COB Light colour PearlWhite Luminous flux 3480 lm 34 W System power Luminaire Efficiency 102 lm/W Reflector Flood Beam angle 40° On/Off Controller

Swivel angle +/- 25°
Weight 0.9 kg
Protection rating . class IP 20 . III
Luminaire colour white