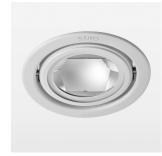

## Intara RD 165

Article number: 51000114

## LIGHT TECHNOLOGY

LED COB Light colour PearlWhite Luminous flux 3480 lm 34 W System power Luminaire Efficiency 102 lm/W Reflector Flood Beam angle 40° On/Off Controller

Swivel angle +/- 25°
Weight 0.9 kg
Protection rating . class IP 20 . III
Luminaire colour white