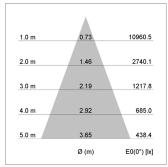

## LIGHT TECHNOLOGY

LED СОВ Light colour 835 Luminous flux 5520 lm 47 W System power Luminaire Efficiency 117 lm/W Reflector Flood Beam angle 40° On/Off Controller

Swivel angle +/- 25°
Weight 0.9 kg
Protection rating . class IP 20 . III
Luminaire colour silver