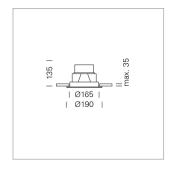

## Intara RD 165

Article number: 51090007

## LIGHT TECHNOLOGY

LED СОВ Light colour 835 Luminous flux 5520 lm 47 W System power Luminaire Efficiency 117 lm/W Reflector Flood Beam angle 40° On/Off Controller

Swivel angle +/- 25°
Weight 0.9 kg
Protection rating . class IP 20 . III
Luminaire colour silver

## **OPTIONEEL**

RAL-colours, NCS-colours (powder coating or wet spraying) on inquiry, surface alloys on inquiry, honeycomb louver

Recessed luminaire with LED, rated life of the LED L80/B10 > 50000 h, colour rendering index CRI > 80, chromaticity tolerance 2 SDCM (initial), reflector with circular light distribution pattern, reflector pure aluminium 99,99% in MIRO-Silver®, swivel angle +/-25°, luminaire housing sheet steel, powdercoated, silver, separate driver unit