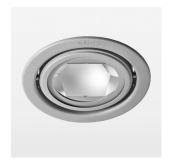

## Intara RD 165

Article number: 51090007

## LIGHT TECHNOLOGY

LED СОВ Light colour 835 Luminous flux 5520 lm 47 W System power Luminaire Efficiency 117 lm/W Reflector Flood Beam angle 40° On/Off Controller

Swivel angle +/- 25°
Weight 0.9 kg
Protection rating . class IP 20 . III
Luminaire colour silver

## **OPTIONEEL**

RAL-colours, NCS-colours (powder coating or wet spraying) on inquiry, surface alloys on inquiry, honeycomb louver

Recessed luminaire with LED, rated life of the LED L80/B10 > 50000 h, colour rendering index CRI > 80, chromaticity tolerance 2 SDCM (initial), reflector with circular light distribution pattern, reflector pure aluminium 99,99% in MIRO-Silver®, swivel angle +/-25°, luminaire housing sheet steel, powdercoated, silver, separate driver unit