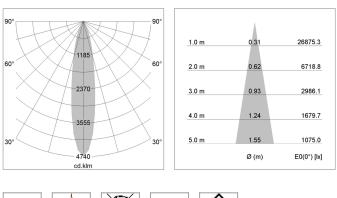

## LIGHT TECHNOLOGY

| LED                  | COB        |
|----------------------|------------|
| Light colour         | PearlWhite |
| Luminous flux        | 4450 lm    |
| System power         | 47 W       |
| Luminaire Efficiency | 95 lm/W    |
| Reflector            | Spot       |
| Beam angle           | 20°        |
| Controller           | On/Off     |