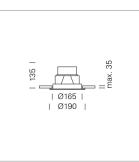

## Intara RD 165

Article number: 51110109

## LUMINAIRE

Swivel angle Weight Protection rating . class Luminaire colour

## OPTIONEEL

RAL-colours, NCS-colours (powder coating or wet spraying) on inquiry, surface alloys on inquiry, honeycomb louver

+/- 25°

0.9 kg

silver

IP 20.III

Recessed luminaire with LED, rated life of the LED L80/B10 > 50000 h, colour rendering index CRI > 90, chromaticity tolerance 2 SDCM (initial), reflector with circular light distribution pattern, reflector pure aluminium 99,99% in MIRO-Silver®, swivel angle +/-25°, luminaire housing sheet steel, powder-coated, silver, separate driver unit