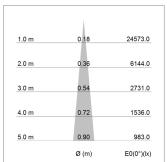

## LIGHT TECHNOLOGY

СОВ LED Light colour 830 Luminous flux 1380 lm 17 W System power Luminaire Efficiency 81 lm/W Reflector NarrowSpot 10° Beam angle On/Off Controller