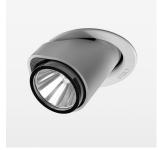

## Intara ID

Article number: 50560007

## LIGHT TECHNOLOGY

СОВ LED Light colour 830 Luminous flux 1380 lm 17 W System power Luminaire Efficiency 81 lm/W Reflector NarrowSpot 10° Beam angle On/Off Controller

## **LUMINAIRE**

Rotation angle 350°
Swivel angle 34°
Weight 1.2 kg
Protection rating . class IP 20 . III
Luminaire colour silver

Note: All data are typical values. System features may change with product improvements due to technical advances. Errors excepted.