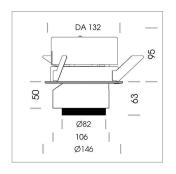

## **LUMINAIRE**

Rotation angle 350°
Swivel angle 34°
Weight 1.2 kg
Protection rating . class IP 20 . III
Luminaire colour silver

Note: All data are typical values. System features may change with product improvements due to technical advances. Errors excepted.