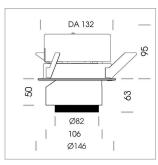

## LUMINAIRE

| Rotation angle            |
|---------------------------|
| Swivel angle              |
| Weight                    |
| Protection rating . class |
| Luminaire colour          |

350° 34° 1.2 kg IP 20 . III black