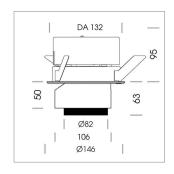

## **LUMINAIRE**

Rotation angle 350°
Swivel angle 34°
Weight 1.2 kg
Protection rating . class IP 20 . III
Luminaire colour black

Note: All data are typical values. System features may change with product improvements due to technical advances. Errors excepted.