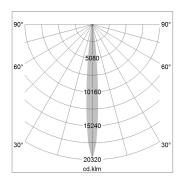

## LIGHT TECHNOLOGY

СОВ LED Light colour 830 Luminous flux 1380 lm 17 W System power Luminaire Efficiency 81 lm/W Reflector NarrowSpot 10° Beam angle On/Off Controller