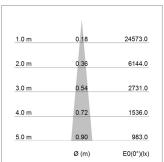

## LIGHT TECHNOLOGY

СОВ LED Light colour 830 Luminous flux 1380 lm 17 W System power Luminaire Efficiency 81 lm/W Reflector NarrowSpot 10° Beam angle On/Off Controller