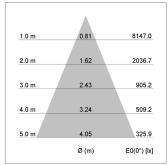

## LIGHT TECHNOLOGY

LED LED 840 Light colour Luminous flux 4630 lm 41 W System power Luminaire Efficiency 113 lm/W Reflector Flood Beam angle 40° On/Off Controller

Rotation angle 350°
Swivel angle +/- 30°
Weight 0.72 kg
Protection rating . class IP 20 . III
Luminaire colour white