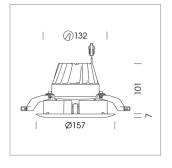

## Intara CX

Article number: 51380015

## LIGHT TECHNOLOGY

LED LED 840 Light colour Luminous flux 4630 lm 41 W System power Luminaire Efficiency 113 lm/W Reflector Flood Beam angle 40° On/Off Controller

Rotation angle 350°
Swivel angle +/- 30°
Weight 0.72 kg
Protection rating . class IP 20 . III
Luminaire colour white

Recessed directional spot with LED, rated life of the LED L80/B10 > 50000 h, colour rendering index CRI > 80, chromaticity tolerance 2 SDCM (initial), reflector with circular light distribution pattern, reflector pure aluminium 99,99% in MIRO-Silver®, segmented and faceted, exchangeable reflector unit in high-sheen black plastic, with glass cover, luminaire head designed as heat sink die-cast aluminium, black anodized, rotation angle 350°, swivel angle +/-30°; assembly ring die-cast aluminum, front ring and trim in plastic, plastic clamp spring for ceiling attachment, white, separate driver unit