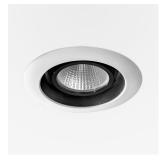

## Intara CX

Article number: 51380015

## LIGHT TECHNOLOGY

LED LED 840 Light colour Luminous flux 4630 lm 41 W System power Luminaire Efficiency 113 lm/W Reflector Flood Beam angle 40° On/Off Controller

Rotation angle 350°
Swivel angle +/- 30°
Weight 0.72 kg
Protection rating . class IP 20 . III
Luminaire colour white

Recessed directional spot with LED, rated life of the LED L80/B10 > 50000 h, colour rendering index CRI > 80, chromaticity tolerance 2 SDCM (initial), reflector with circular light distribution pattern, reflector pure aluminium 99,99% in MIRO-Silver®, segmented and faceted, exchangeable reflector unit in high-sheen black plastic, with glass cover, luminaire head designed as heat sink die-cast aluminium, black anodized, rotation angle 350°, swivel angle +/-30°; assembly ring die-cast aluminum, front ring and trim in plastic, plastic clamp spring for ceiling attachment, white, separate driver unit