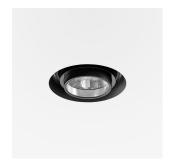

## OPTIONEEL

Trim in accordance with RAL / NCS, white trim, exchangeable reflector, OvalBeam lens or honeycomb louvre, fire protection cover (up to 34 W)

Recessed directional spot, flush with ceiling with LED, rated life of the LED L80/B10 > 50000 h, colour rendering index CRI > 70, chromaticity tolerance 2 SDCM (initial), 3D silicone lens to reduce the proportion of scattered light, rotation-symmetrical reflector with circular light distribution pattern, reflector pure aluminium 99,99% in MIRO-Silver®, segmented and faceted, exchangeable reflector unit in high-sheen black plastic, with glass cover, luminaire head designed as heat sink die-cast aluminium, black anodized, rotation angle 350°, swivel angle +/- 30°; Ceiling plaster die-cast aluminum, trim plastic injection molding, black, separate driver unit