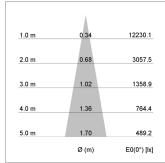

## LIGHT TECHNOLOGY

LED LED Meat&Fish Light colour Luminous flux 2010 lm 34 W System power Luminaire Efficiency 59 lm/W Reflector Spot Beam angle 20° On/Off Controller

Rotation angle 350°
Swivel angle +/- 30°
Weight 0.70 kg
Protection rating . class IP 20 . III
Luminaire colour black