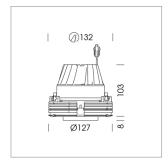

## LIGHT TECHNOLOGY

LED LED Meat&Fish Light colour Luminous flux 2010 lm 34 W System power Luminaire Efficiency 59 lm/W Reflector Spot Beam angle 20° On/Off Controller

Rotation angle 350°
Swivel angle +/- 30°
Weight 0.70 kg
Protection rating . class IP 20 . III
Luminaire colour black

## OPTIONEEL

Trim in accordance with RAL / NCS, white trim, exchangeable reflector, OvalBeam lens or honeycomb louvre, fire protection cover (up to 34 W)

Recessed directional spot, flush with ceiling with LED, rated life of the LED L80/B10 > 50000 h, colour rendering index CRI > 70, chromaticity tolerance 2 SDCM (initial), 3D silicone lens to reduce the proportion of scattered light, rotation-symmetrical reflector with circular light distribution pattern, reflector pure aluminium 99,99% in MIRO-Silver®, segmented and faceted, exchangeable reflector unit in high-sheen black plastic, with glass cover, luminaire head designed as heat sink die-cast aluminium, black anodized, rotation angle 350°, swivel angle +/- 30°; Ceiling plaster die-cast aluminum, trim plastic injection molding, black, separate driver unit