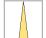

## LIGHT TECHNOLOGY

LED LED Meat&Fish Light colour Luminous flux 2010 lm 34 W System power Luminaire Efficiency 59 lm/W Reflector Spot Beam angle 20° On/Off Controller

Rotation angle 350°
Swivel angle +/- 30°
Weight 0.70 kg
Protection rating . class IP 20 . III
Luminaire colour black

## OPTIONEEL

Trim in accordance with RAL / NCS, white trim, exchangeable reflector, OvalBeam lens or honeycomb louvre, fire protection cover (up to 34 W)

Recessed directional spot, flush with ceiling with LED, rated life of the LED L80/B10 > 50000 h, colour rendering index CRI > 70, chromaticity tolerance 2 SDCM (initial), 3D silicone lens to reduce the proportion of scattered light, rotation-symmetrical reflector with circular light distribution pattern, reflector pure aluminium 99,99% in MIRO-Silver®, segmented and faceted, exchangeable reflector unit in high-sheen black plastic, with glass cover, luminaire head designed as heat sink die-cast aluminium, black anodized, rotation angle 350°, swivel angle +/- 30°; Ceiling plaster die-cast aluminum, trim plastic injection molding, black, separate driver unit