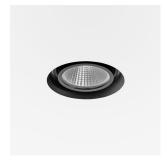

## Intara CX

Article number: 51450006

## OPTIONEEL

Trim in accordance with RAL / NCS, white trim, exchangeable reflector, OvalBeam lens or honeycomb louvre, fire protection cover (up to 34 W)

Recessed directional spot, flush with ceiling with LED, rated life of the LED L80/B10 > 50000 h, colour rendering index CRI > 96, chromaticity tolerance 3 SDCM (initial), 3D silicone lens to reduce the proportion of scattered light, reflector with circular light distribution pattern, reflector pure aluminium 99,99% in MIRO-Silver®, segmented and faceted, exchangeable reflector unit in high-sheen black plastic, with glass cover, luminaire head designed as heat sink die-cast aluminium, black anodized, rotation angle 350°, swivel angle +/-30°; Ceiling plaster die-cast aluminum, trim plastic injection molding, black, separate driver unit