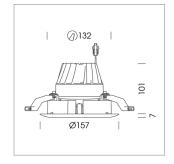

## OPTIONEEL

Trim in accordance with RAL / NCS, white trim, exchangeable reflector, OvalBeam lens or honeycomb louvre, fire protection cover (up to 34 W)

Recessed directional spot, flush with ceiling with LED, rated life of the LED L80/B10 > 50000 h, colour rendering index CRI > 96, chromaticity tolerance 3 SDCM (initial), 3D silicone lens to reduce the proportion of scattered light, reflector with circular light distribution pattern, reflector pure aluminium 99,99% in MIRO-Silver®, segmented and faceted, exchangeable reflector unit in high-sheen black plastic, with glass cover, luminaire head designed as heat sink die-cast aluminium, black anodized, rotation angle 350°, swivel angle +/-30°; Ceiling plaster die-cast aluminum, trim plastic injection molding, black, separate driver unit