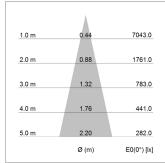

## LIGHT TECHNOLOGY

LED СОВ Light colour BeCool Luminous flux 1990 lm 2.3 W System power Luminaire Efficiency 87 lm/W Reflector Medium Beam angle 25° On/Off Controller

Rotation angle 350°
Swivel angle +/- 30°
Weight 0.70 kg
Protection rating . class IP 20 . III
Luminaire colour black