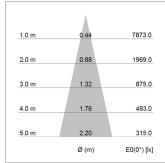

## LIGHT TECHNOLOGY

LED LED 840 Light colour Luminous flux 2080 lm 17 W System power Luminaire Efficiency 122 lm/W Reflector Medium Beam angle 25° On/Off Controller

Rotation angle 350°
Swivel angle +/- 30°
Weight 0.70 kg
Protection rating . class IP 20 . III
Luminaire colour black