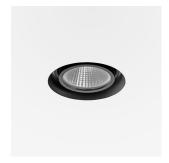

## LIGHT TECHNOLOGY

LED LED 840 Light colour Luminous flux 2080 lm 17 W System power Luminaire Efficiency 122 lm/W Reflector Medium Beam angle 25° On/Off Controller

Rotation angle 350°
Swivel angle +/- 30°
Weight 0.70 kg
Protection rating . class IP 20 . III
Luminaire colour black

## OPTIONEEL

Trim in accordance with RAL / NCS, white trim, exchangeable reflector, OvalBeam lens or honeycomb louvre, fire protection cover (up to 34 W)

Recessed directional spot, flush with ceiling with LED, rated life of the LED L80/B10 > 50000 h, colour rendering index CRI > 80, chromaticity tolerance 2 SDCM (initial), 3D silicone lens to reduce the proportion of scattered light, reflector with circular light distribution pattern, reflector pure aluminium 99,99% in MIRO-Silver®, segmented and faceted, exchangeable reflector unit in high-sheen black plastic, with glass cover, luminaire head designed as heat sink die-cast aluminium, black anodized, rotation angle 350°, swivel angle +/-30°; Ceiling plaster die-cast aluminum, trim plastic injection molding, black, separate driver unit