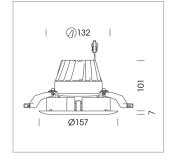

## LIGHT TECHNOLOGY

LED LED 840 Light colour Luminous flux 2080 lm 17 W System power Luminaire Efficiency 122 lm/W Reflector Medium Beam angle 25° On/Off Controller

Rotation angle 350°
Swivel angle +/- 30°
Weight 0.70 kg
Protection rating . class IP 20 . III
Luminaire colour black

## OPTIONEEL

Trim in accordance with RAL / NCS, white trim, exchangeable reflector, OvalBeam lens or honeycomb louvre, fire protection cover (up to 34 W)

Recessed directional spot, flush with ceiling with LED, rated life of the LED L80/B10 > 50000 h, colour rendering index CRI > 80, chromaticity tolerance 2 SDCM (initial), 3D silicone lens to reduce the proportion of scattered light, reflector with circular light distribution pattern, reflector pure aluminium 99,99% in MIRO-Silver®, segmented and faceted, exchangeable reflector unit in high-sheen black plastic, with glass cover, luminaire head designed as heat sink die-cast aluminium, black anodized, rotation angle 350°, swivel angle +/-30°; Ceiling plaster die-cast aluminum, trim plastic injection molding, black, separate driver unit