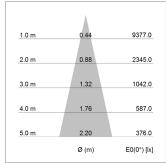

## LIGHT TECHNOLOGY

LED СОВ Light colour BeCool Luminous flux 2660 lm 34 W System power Luminaire Efficiency 78 lm/W Reflector Medium Beam angle 25° On/Off Controller

Rotation angle 350°
Swivel angle +/- 30°
Weight 0.70 kg
Protection rating . class IP 20 . III
Luminaire colour black