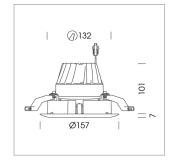

## LIGHT TECHNOLOGY

LED СОВ Light colour BeCool Luminous flux 2660 lm 34 W System power Luminaire Efficiency 78 lm/W Reflector Medium Beam angle 25° On/Off Controller

Rotation angle 350°
Swivel angle +/- 30°
Weight 0.70 kg
Protection rating . class IP 20 . III
Luminaire colour black

## OPTIONEEL

Trim in accordance with RAL / NCS, white trim, exchangeable reflector, OvalBeam lens or honeycomb louvre, fire protection cover (up to 34 W)

Recessed directional spot, flush with ceiling with LED, rated life of the LED L80/B10 > 50000 h, colour rendering index CRI > 96, chromaticity tolerance 3 SDCM (initial), 3D silicone lens to reduce the proportion of scattered light, reflector with circular light distribution pattern, reflector pure aluminium 99,99% in MIRO-Silver®, segmented and faceted, exchangeable reflector unit in high-sheen black plastic, with glass cover, luminaire head designed as heat sink die-cast aluminium, black anodized, rotation angle 350°, swivel angle +/-30°; Ceiling plaster die-cast aluminum, trim plastic injection molding, black, separate driver unit