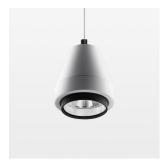

## Pendiro XR

Article number: 80730026

## **OPTIONEEL**

RAL-colours, NCS-colours (powder coating or wet spraying) on inquiry, surface alloys on inquiry, honeycomb louver

Suspended luminaire with LED, rated life of the LED L80/B10 > 50000 h, colour rendering index CRI > 80, chromaticity tolerance 2 SDCM (initial), reflector with circular light distribution pattern, reflector pure aluminium 99,99% in MIRO-Silver®, segmented and faceted, 3D lens silicon to reduce the proportion of scattered light, luminaire head die-cast aluminium, powder-coated white