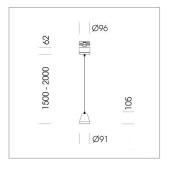

## **LUMINAIRE**

Weight 1.1 kg
Protection rating . class IP 20 . I
Luminaire colour white

## **OPTIONEEL**

RAL-colours, NCS-colours (powder coating or wet spraying) on inquiry, surface alloys on inquiry, honeycomb louver

Suspended luminaire with LED, rated life of the LED L80/B10 > 50000 h, colour rendering index CRI > 80, chromaticity tolerance 2 SDCM (initial), reflector with circular light distribution pattern, reflector pure aluminium 99,99% in MIRO-Silver®, segmented and faceted, 3D lens silicon to reduce the proportion of scattered light, luminaire head die-cast aluminium, powder-coated white