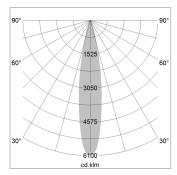

## LIGHT TECHNOLOGY

LED СОВ Light colour 835 Luminous flux 2050 lm System power 15 W Luminaire Efficiency 137 lm/W Reflector Spot 20° Beam angle Controller On/Off