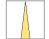

## LIGHT TECHNOLOGY

LED СОВ Light colour 835 Luminous flux 2050 lm System power 15 W Luminaire Efficiency 137 lm/W Reflector Spot 20° Beam angle Controller On/Off

## **OPTIONEEL**

RAL-colours, NCS-colours (powder coating or wet spraying) on inquiry, surface alloys on inquiry, honeycomb louver

Suspended luminaire with LED, rated life of the LED L80/B10 > 50000 h, colour rendering index CRI > 80, chromaticity tolerance 2 SDCM (initial), reflector with circular light distribution pattern, reflector pure aluminium 99,99% in MIRO-Silver®, segmented and faceted, 3D lens silicon to reduce the proportion of scattered light, luminaire head die-cast aluminium, powder-coated white