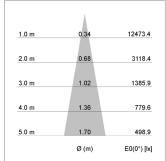

## LIGHT TECHNOLOGY

LED СОВ Light colour 835 Luminous flux 2050 lm System power 15 W Luminaire Efficiency 137 lm/W Reflector Spot 20° Beam angle Controller On/Off