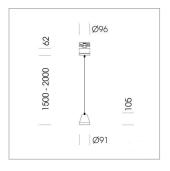

## Pendiro XR

Article number: 80730025

## LIGHT TECHNOLOGY

LED СОВ Light colour 830 Luminous flux 2030 lm 15 W System power Luminaire Efficiency 135 lm/W Reflector Spot 20° Beam angle On/Off Controller

Weight 1.1 kg
Protection rating . class IP 20 . I
Luminaire colour white

## **OPTIONEEL**

RAL-colours, NCS-colours (powder coating or wet spraying) on inquiry, surface alloys on inquiry, honeycomb louver

Suspended luminaire with LED, rated life of the LED L80/B10 > 50000 h, colour rendering index CRI > 80, chromaticity tolerance 2 SDCM (initial), reflector with circular light distribution pattern, reflector pure aluminium 99,99% in MIRO-Silver®, segmented and faceted, 3D lens silicon to reduce the proportion of scattered light, luminaire head die-cast aluminium, powder-coated white