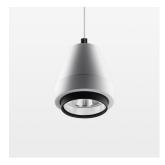

## LIGHT TECHNOLOGY

LED СОВ Light colour 830 Luminous flux 2030 lm 15 W System power Luminaire Efficiency 135 lm/W Reflector Spot 20° Beam angle On/Off Controller

Weight 1.1 kg
Protection rating . class IP 20 . I
Luminaire colour white

## **OPTIONEEL**

RAL-colours, NCS-colours (powder coating or wet spraying) on inquiry, surface alloys on inquiry, honeycomb louver

Suspended luminaire with LED, rated life of the LED L80/B10 > 50000 h, colour rendering index CRI > 80, chromaticity tolerance 2 SDCM (initial), reflector with circular light distribution pattern, reflector pure aluminium 99,99% in MIRO-Silver®, segmented and faceted, 3D lens silicon to reduce the proportion of scattered light, luminaire head die-cast aluminium, powder-coated white