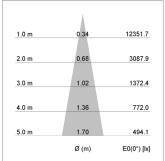

## LIGHT TECHNOLOGY

LED СОВ Light colour 830 Luminous flux 2030 lm 15 W System power Luminaire Efficiency 135 lm/W Reflector Spot 20° Beam angle On/Off Controller

Weight 1.1 kg
Protection rating . class IP 20 . I
Luminaire colour white