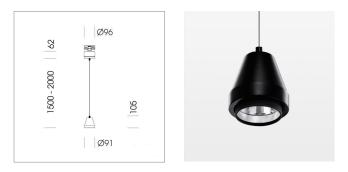

# Pendiro XR

Article number: 80730005

#### LUMINAIRE

| Weight                    | 1.1 kg  |
|---------------------------|---------|
| Protection rating . class | IP 20.I |
| Luminaire colour          | black   |