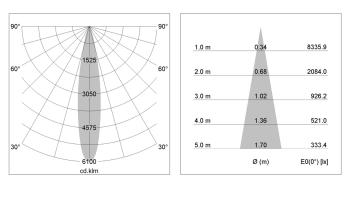

#### LIGHT TECHNOLOGY

| LED                  | COB     |
|----------------------|---------|
| Light colour         | BeColor |
| Luminous flux        | 1370 lm |
| System power         | 15 W    |
| Luminaire Efficiency | 91 lm/W |
| Reflector            | Spot    |
| Beam angle           | 20°     |
| Controller           | On/Off  |
|                      |         |

### OPTIONEEL

RAL-colours, NCS-colours (powder coating or wet spraying) on inquiry, surface alloys on inquiry, honeycomb louver

Suspended luminaire with LED, rated life of the LED L80/B10 > 50000 h, colour rendering index CRI > 96, chromaticity tolerance 2 SDCM (initial), reflector with circular light distribution pattern, reflector pure aluminium 99,99% in MIRO-Silver®,segmented and faceted, 3D lens silicon to reduce the proportion of scattered light, luminaire head die-cast aluminium, powder-coated, black