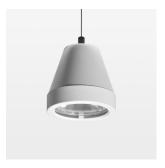

Article number: 80720021

## LIGHT TECHNOLOGY

| LED                  | COB        |
|----------------------|------------|
| Light colour         | PearlWhite |
| Luminous flux        | 1120 lm    |
| System power         | 15 W       |
| Luminaire Efficiency | 75 lm/W    |
| Reflector            | NarrowSpot |
| Beam angle           | 10°        |
| Controller           | On/Off     |
|                      |            |

## LUMINAIRE

Weight Protection rating . class Luminaire colour

## OPTIONEEL

RAL-colours, NCS-colours (powder coating or wet spraying) on inquiry, surface alloys on inquiry, honeycomb louver

1.1 kg

IP 20.I

white





Multiadapter black, inclusive driver unit: 220-240 V~ / 50-60 Hz, max. 104 luminaires per circuit (B16A fuse)

Note: All data are typical values. System features may change with product improvements due to technical advances. Errors excepted.