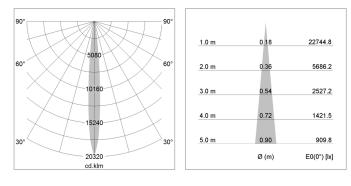

## LIGHT TECHNOLOGY

| LED                  | COB        |
|----------------------|------------|
| Light colour         | PearlWhite |
| Luminous flux        | 1120 lm    |
| System power         | 15 W       |
| Luminaire Efficiency | 75 lm/W    |
| Reflector            | NarrowSpot |
| Beam angle           | 10°        |
| Controller           | On/Off     |
|                      |            |