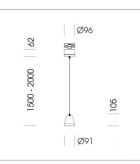

## LUMINAIRE

Weight Protection rating . class Luminaire colour

## OPTIONEEL

RAL-colours, NCS-colours (powder coating or wet spraying) on inquiry, surface alloys on inquiry, honeycomb louver

1.1 kg

IP 20.I

white

Multiadapter black, inclusive driver unit: 220-240 V~ / 50-60 Hz, max. 104 luminaires per circuit (B16A fuse)