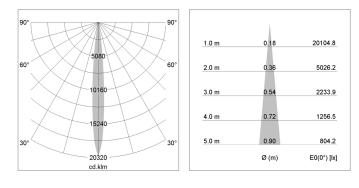

## LIGHT TECHNOLOGY

| LED                  | COB        |
|----------------------|------------|
| Light colour         | BeColor    |
| Luminous flux        | 990 lm     |
| System power         | 15 W       |
| Luminaire Efficiency | 66 lm/W    |
| Reflector            | NarrowSpot |
| Beam angle           | 10°        |
| Controller           | On/Off     |
|                      |            |