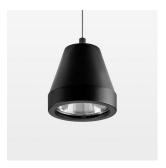

## BÅRC Retail Lighting

Article number: 80720005

## LUMINAIRE

Weight Protection rating . class Luminaire colour