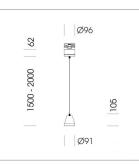

## LUMINAIRE

Weight Protection rating . class Luminaire colour

## OPTIONEEL

RAL-colours, NCS-colours (powder coating or wet spraying) on inquiry, surface alloys on inquiry, honeycomb louver

1.1 kg

IP 20.I

black

Multiadapter black, inclusive driver unit: 220-240 V~ / 50-60 Hz, max. 104 luminaires per circuit (B16A fuse)