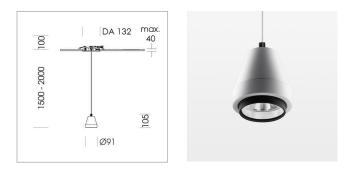

# Pendiro XR

Article number: 80810030

### LUMINAIRE

| Weight                    | 0.6 kg |
|---------------------------|--------|
| Protection rating . class | IP 20. |
| Luminaire colour          | white  |

### OPTIONEEL

RAL-colours, NCS-colours (powder coating or wet spraying) on inquiry, surface alloys on inquiry, honeycomb louver

. II

Suspended luminaire with LED, rated life of the LED L80/B10 > 50000 h, colour rendering index CRI > 96, chromaticity tolerance 2 SDCM (initial), reflector with circular light distribution pattern, reflector pure aluminium 99,99% in MIRO-Silver®,segmented and faceted, 3D lens silicon to reduce the proportion of scattered light, luminaire head die-cast aluminium, powder-coated, white, separate driver unit