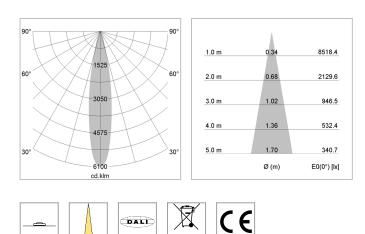

## LIGHT TECHNOLOGY

| LED                  | COB     |
|----------------------|---------|
| Light colour         | BeCool  |
| Luminous flux        | 1400 lm |
| System power         | 15 W    |
| Luminaire Efficiency | 93 lm/W |
| Reflector            | Spot    |
| Beam angle           | 20°     |
| Controller           | On/Off  |

76500050 driver unit, On/Off, 220-240 V / 50-60 Hz, 400 mA, camera-compatible, up to 2.5 KV interference resistance, SELV, max. 34 luminaires per circuit (B16A fuse)

76500051 driver unit, DALI, 220-240 V / 50-60 Hz, 400 mA, with GST18/5pin connector, incl. 5-conductor feed-through wiring, camera-compatible, up to 2.5 KV interference resistance, SELV, max. 24 luminaires per circuit (B16A fuse)