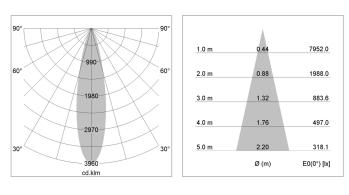

### LIGHT TECHNOLOGY

| COB      |
|----------|
| 830      |
| 2010 lm  |
| 15 W     |
| 134 lm/W |
| Medium   |
| 25°      |
| On/Off   |
|          |