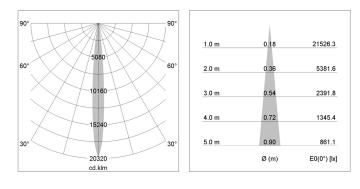

## LIGHT TECHNOLOGY

| LED                  | COB        |
|----------------------|------------|
| Light colour         | BeCool     |
| Luminous flux        | 1060 lm    |
| System power         | 15 W       |
| Luminaire Efficiency | 71 lm/W    |
| Reflector            | NarrowSpot |
| Beam angle           | 10°        |
| Controller           | On/Off     |
|                      |            |