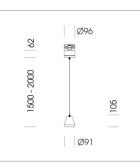

## LUMINAIRE

Weight Protection rating . class Luminaire colour

## OPTIONEEL

RAL-colours, NCS-colours (powder coating or wet spraying) on inquiry, surface alloys on inquiry, honeycomb louver

1.1 kg

IP 20.I

silver

Multiadapter black, inclusive driver unit: 220-240 V<br/>~ / 50-60 Hz, max. 104 luminaires per circuit (B16A fuse)