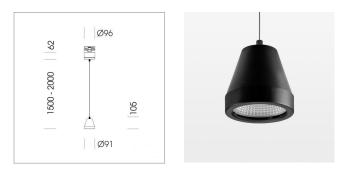

# Pendiro XR

Article number: 80740042

#### LUMINAIRE

| Weight                    | 1.1 kg  |
|---------------------------|---------|
| Protection rating . class | IP 20.I |
| Luminaire colour          | black   |

### OPTIONEEL

RAL-colours, NCS-colours (powder coating or wet spraying) on inquiry, surface alloys on inquiry, honeycomb louver

Suspended luminaire with LED, rated life of the LED L80/B10 > 50000 h, colour rendering index CRI > 96, chromaticity tolerance 2 SDCM (initial), reflector with circular light distribution pattern, reflector pure aluminium 99,99% in MIRO-Silver®,segmented and faceted, 3D lens silicon to reduce the proportion of scattered light, luminaire head die-cast aluminium, powder-coated, black