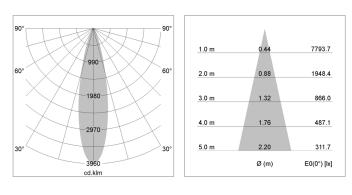

#### LIGHT TECHNOLOGY

| LED                  | COB     |
|----------------------|---------|
| Light colour         | BeCool  |
| Luminous flux        | 1970 lm |
| System power         | 23 W    |
| Luminaire Efficiency | 86 lm/W |
| Reflector            | Medium  |
| Beam angle           | 25°     |
| Controller           | On/Off  |
|                      |         |

### OPTIONEEL

RAL-colours, NCS-colours (powder coating or wet spraying) on inquiry, surface alloys on inquiry, honeycomb louver

Suspended luminaire with LED, rated life of the LED L80/B10 > 50000 h, colour rendering index CRI > 96, chromaticity tolerance 2 SDCM (initial), reflector with circular light distribution pattern, reflector pure aluminium 99,99% in MIRO-Silver®,segmented and faceted, 3D lens silicon to reduce the proportion of scattered light, luminaire head die-cast aluminium, powder-coated, black