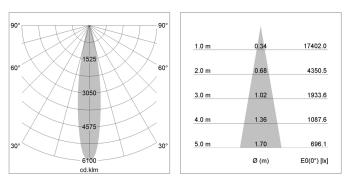

### LIGHT TECHNOLOGY

| LED                  | COB      |
|----------------------|----------|
| Light colour         | 835      |
| Luminous flux        | 2860 lm  |
| System power         | 23 W     |
| Luminaire Efficiency | 124 lm/W |
| Reflector            | Spot     |
| Beam angle           | 20°      |
| Controller           | On/Off   |
|                      |          |