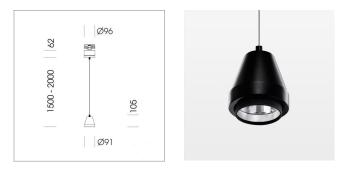

# Pendiro XR

Article number: 80730038

### LUMINAIRE

| Weight                    | 1.1 kg  |
|---------------------------|---------|
| Protection rating . class | IP 20.I |
| Luminaire colour          | black   |

#### OPTIONEEL

RAL-colours, NCS-colours (powder coating or wet spraying) on inquiry, surface alloys on inquiry, honeycomb louver

Suspended luminaire with LED, rated life of the LED L80/B10 > 50000 h, colour rendering index CRI > 80, chromaticity tolerance 2 SDCM (initial), reflector with circular light distribution pattern, reflector pure aluminium 99,99% in MIRO-Silver®,segmented and faceted, 3D lens silicon to reduce the proportion of scattered light, luminaire head die-cast aluminium, powdercoated, black