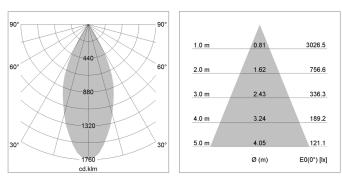

## LIGHT TECHNOLOGY

| LED                  | COB        |
|----------------------|------------|
| Light colour         | PearlWhite |
| Luminous flux        | 1720 lm    |
| System power         | 15 W       |
| Luminaire Efficiency | 115 lm/W   |
| Reflector            | Flood      |
| Beam angle           | 44°        |
| Controller           | On/Off     |
|                      |            |