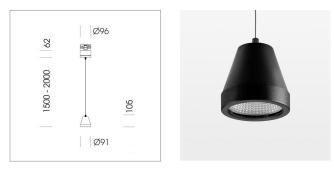

## LUMINAIRE

| Weight                    |  |
|---------------------------|--|
| Protection rating . class |  |
| Luminaire colour          |  |

## OPTIONEEL

RAL-colours, NCS-colours (powder coating or wet spraying) on inquiry, surface alloys on inquiry, honeycomb louver

1.1 kg

IP 20.I

black

Suspended luminaire with LED, rated life of the LED L80/B10 > 50000 h, colour rendering index CRI > 90, chromaticity tolerance 2 SDCM (initial), reflector with circular light distribution pattern, reflector pure aluminium 99,99% in MIRO-Silver®,segmented and faceted, luminaire head die-cast aluminium, powder-coated, black