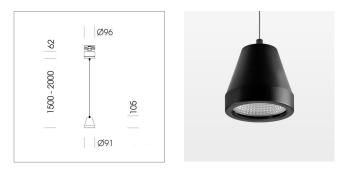

# Pendiro XR

Article number: 80740002

#### LUMINAIRE

| Weight                    | 1.1 kg  |
|---------------------------|---------|
| Protection rating . class | IP 20.I |
| Luminaire colour          | black   |

#### OPTIONEEL

RAL-colours, NCS-colours (powder coating or wet spraying) on inquiry, surface alloys on inquiry, honeycomb louver

Suspended luminaire with LED, rated life of the LED L80/B10 > 50000 h, colour rendering index CRI > 80, chromaticity tolerance 2 SDCM (initial), reflector with circular light distribution pattern, reflector pure aluminium 99,99% in MIRO-Silver®,segmented and faceted, 3D lens silicon to reduce the proportion of scattered light, luminaire head die-cast aluminium, powder-coated, black