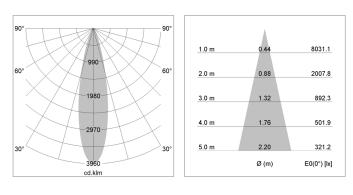

### LIGHT TECHNOLOGY

| LED                  | COB      |
|----------------------|----------|
| Light colour         | 835      |
| Luminous flux        | 2030 lm  |
| System power         | 15 W     |
| Luminaire Efficiency | 135 lm/W |
| Reflector            | Medium   |
| Beam angle           | 25°      |
| Controller           | On/Off   |
| Controller           | On/Off   |