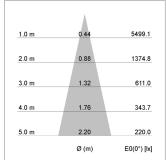

## LIGHT TECHNOLOGY

LED COB Light colour BeCool Luminous flux 1390 lm 15 W System power Luminaire Efficiency 93 lm/W Reflector Medium 25° Beam angle On/Off Controller

Weight 1.1 kg
Protection rating . class IP 20 . I
Luminaire colour white