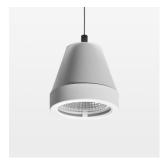

## LIGHT TECHNOLOGY

LED COB Light colour BeCool Luminous flux 1390 lm 15 W System power Luminaire Efficiency 93 lm/W Reflector Medium 25° Beam angle On/Off Controller

Weight 1.1 kg
Protection rating . class IP 20 . I
Luminaire colour white

## **OPTIONEEL**

RAL-colours, NCS-colours (powder coating or wet spraying) on inquiry, surface alloys on inquiry, honeycomb louver

Suspended luminaire with LED, rated life of the LED L80/B10 > 50000 h, colour rendering index CRI > 96, chromaticity tolerance 2 SDCM (initial), reflector with circular light distribution pattern, reflector pure aluminium 99,99% in MIRO-Silver®, segmented and faceted, 3D lens silicon to reduce the proportion of scattered light, luminaire head die-cast aluminium, powder-coated, white