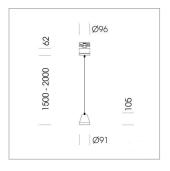

## Pendiro XR

Article number: 80740030

## LIGHT TECHNOLOGY

LED COB Light colour BeCool Luminous flux 1390 lm 15 W System power Luminaire Efficiency 93 lm/W Reflector Medium 25° Beam angle On/Off Controller

Weight 1.1 kg
Protection rating . class IP 20 . I
Luminaire colour white

## **OPTIONEEL**

RAL-colours, NCS-colours (powder coating or wet spraying) on inquiry, surface alloys on inquiry, honeycomb louver

Suspended luminaire with LED, rated life of the LED L80/B10 > 50000 h, colour rendering index CRI > 96, chromaticity tolerance 2 SDCM (initial), reflector with circular light distribution pattern, reflector pure aluminium 99,99% in MIRO-Silver®, segmented and faceted, 3D lens silicon to reduce the proportion of scattered light, luminaire head die-cast aluminium, powder-coated, white