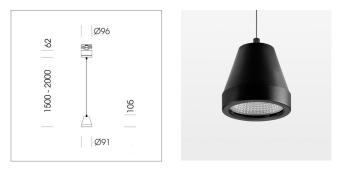

## LIGHT TECHNOLOGY

| LED                  | COB      |
|----------------------|----------|
| Light colour         | 830      |
| Luminous flux        | 2080 lm  |
| System power         | 15 W     |
| Luminaire Efficiency | 139 lm/W |
| Reflector            | Flood    |
| Beam angle           | 44°      |
| Controller           | On/Off   |
|                      |          |