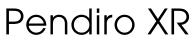

## Retail Lighting

Article number: 80750001

## LUMINAIRE

| Weight                    | 1.1 kg  |
|---------------------------|---------|
| Protection rating . class | IP 20.I |
| Luminaire colour          | black   |

## **OPTIONEEL**

RAL-colours, NCS-colours (powder coating or wet spraying) on inquiry, surface alloys on inquiry, honeycomb louver

Suspended luminaire with LED, rated life of the LED L80/B10 > 50000 h, colour rendering index CRI > 80, chromaticity tolerance 2 SDCM (initial), reflector with circular light distribution pattern, reflector pure aluminium 99,99% in MIRO-Silver®,segmented and faceted, luminaire head die-cast aluminium, powder-coated, black