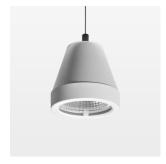

## **OPTIONEEL**

RAL-colours, NCS-colours (powder coating or wet spraying) on inquiry, surface alloys on inquiry, honeycomb louver

Suspended luminaire with LED, rated life of the LED L80/B10 > 50000 h, colour rendering index CRI > 96, chromaticity tolerance 2 SDCM (initial), reflector with circular light distribution pattern, reflector pure aluminium 99,99% in MIRO-Silver®, segmented and faceted, luminaire head die-cast aluminium, powder-coated, white