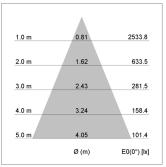

## LIGHT TECHNOLOGY

LED COB Light colour BeCool Luminous flux 1440 lm 15 W System power Luminaire Efficiency 96 lm/W Reflector Flood 44° Beam angle On/Off Controller