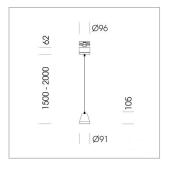

## Pendiro XR

Article number: 80750030

## **OPTIONEEL**

RAL-colours, NCS-colours (powder coating or wet spraying) on inquiry, surface alloys on inquiry, honeycomb louver

Suspended luminaire with LED, rated life of the LED L80/B10 > 50000 h, colour rendering index CRI > 96, chromaticity tolerance 2 SDCM (initial), reflector with circular light distribution pattern, reflector pure aluminium 99,99% in MIRO-Silver®, segmented and faceted, luminaire head die-cast aluminium, powder-coated, white

Multiadapter black, inclusive driver unit: 220-240 V~ / 50-60 Hz, max. 104 luminaires per circuit (B16A fuse)

Note: All data are typical values. System features may change with product improvements due to technical advances. Errors excepted.