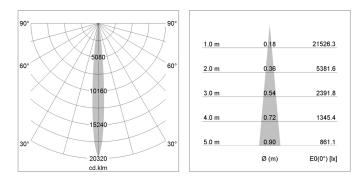

## LIGHT TECHNOLOGY

| LED                  | COB        |
|----------------------|------------|
| Light colour         | BeCool     |
| Luminous flux        | 1060 lm    |
| System power         | 15 W       |
| Luminaire Efficiency | 71 lm/W    |
| Reflector            | NarrowSpot |
| Beam angle           | 10°        |
| Controller           | On/Off     |
|                      |            |