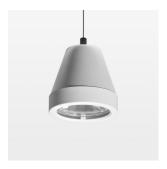

## )

Article number: 80720018

Retail Lighting

## LIGHT TECHNOLOGY

| LED                  | COB        |
|----------------------|------------|
| Light colour         | BeCool     |
| Luminous flux        | 1060 lm    |
| System power         | 15 W       |
| Luminaire Efficiency | 71 lm/W    |
| Reflector            | NarrowSpot |
| Beam angle           | 10°        |
| Controller           | On/Off     |
|                      |            |