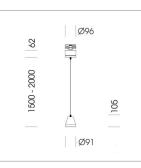

## LUMINAIRE

Weight Protection rating . class Luminaire colour

## OPTIONEEL

RAL-colours, NCS-colours (powder coating or wet spraying) on inquiry, surface alloys on inquiry, honeycomb louver

1.1 kg

IP 20.I

white

Multiadapter black, inclusive driver unit: 220-240 V~ / 50-60 Hz, max. 104 luminaires per circuit (B16A fuse)