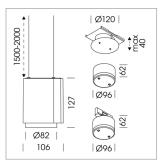

## Pendiro ID

Article number: 80620003

## LIGHT TECHNOLOGY

LED СОВ Light colour 840 Luminous flux 1420 lm System power 17 W Luminaire Efficiency 84 lm/W Reflector NarrowSpot Beam angle 10° On/Off Controller

## **LUMINAIRE**

Weight 0.7 kg
Protection rating . class IP 20 . III
Luminaire colour black

## **OPTIONEEL**

RAL-colours, NCS-colours (powder coating or wet spraying) on inquiry, surface alloys on inquiry, honeycomb louver

Suspended luminaire with LED, rated life of the LED L80/B10 50000 h (tambient 25°C), colour rendering index CRI > 80, chromaticity tolerance 3 SDCM (initial), rotation-symmetrical reflector with circular light distribution pattern, 3D silicone lens to reduce the proportion of scattered light, reflector pure aluminium 99,99% in MIRO-Silver®, segmented and faceted, exchangeable reflector unit in high-sheen black plastic, with glass cover, luminaire housing die-cast aluminium, powder-coated, black Please order canopy and driver unit separatly

Recessed canopy Mounting plate with accessories for recessed fitting, Connecting cable with plug connection for driver unit, cover sheet steel, powder-coated

76500053 Canopy, silver 76500054 Canopy, black 76500055 Canopy, white