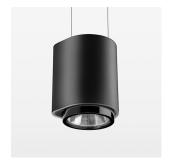

## **OPTIONEEL**

RAL-colours, NCS-colours (powder coating or wet spraying) on inquiry, surface alloys on inquiry, honeycomb louver

Suspended luminaire with LED, rated life of the LED L80/B10 50000 h (tambient 25°C), colour rendering index CRI > 80, chromaticity tolerance 3 SDCM (initial), rotation-symmetrical reflector with circular light distribution pattern, 3D silicone lens to reduce the proportion of scattered light, reflector pure aluminium 99,99% in MIRO-Silver®, segmented and faceted, exchangeable reflector unit in high-sheen black plastic, with glass cover, luminaire housing die-cast aluminium, powder-coated, black Please order canopy and driver unit separatly