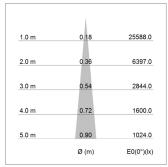

## LIGHT TECHNOLOGY

LED СОВ Light colour 840 Luminous flux 1420 lm System power 17 W Luminaire Efficiency 84 lm/W Reflector NarrowSpot Beam angle 10° On/Off Controller

Note: All data are typical values. System features may change with product improvements due to technical advances. Errors excepted.