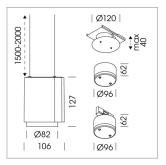

## **LUMINAIRE**

Weight 0.7 kg
Protection rating . class IP 20 . III
Luminaire colour black

## **OPTIONEEL**

RAL-colours, NCS-colours (powder coating or wet spraying) on inquiry, surface alloys on inquiry, honeycomb louver

Suspended luminaire with LED, rated life of the LED L80/B10 50000 h (tambient 25°C), colour rendering index CRI > 80, chromaticity tolerance 3 SDCM (initial), rotation-symmetrical reflector with circular light distribution pattern, 3D silicone lens to reduce the proportion of scattered light, reflector pure aluminium 99,99% in MIRO-Silver®, segmented and faceted, exchangeable reflector unit in high-sheen black plastic, with glass cover, luminaire housing die-cast aluminium, powder-coated, black Please order canopy and driver unit separatly