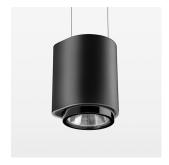

## **LUMINAIRE**

Weight 0.7 kg
Protection rating . class IP 20 . III
Luminaire colour black

## **OPTIONEEL**

RAL-colours, NCS-colours (powder coating or wet spraying) on inquiry, surface alloys on inquiry, honeycomb louver

Suspended luminaire with LED, rated life of the LED L80/B10 50000 h (tambient 25°C), colour rendering index CRI > 80, chromaticity tolerance 3 SDCM (initial), rotation-symmetrical reflector with circular light distribution pattern, 3D silicone lens to reduce the proportion of scattered light, reflector pure aluminium 99,99% in MIRO-Silver®, segmented and faceted, exchangeable reflector unit in high-sheen black plastic, with glass cover, luminaire housing die-cast aluminium, powder-coated, black Please order canopy and driver unit separatly