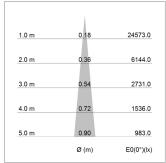

## LIGHT TECHNOLOGY

LED СОВ Light colour 830 Luminous flux 1380 lm System power 17 W Luminaire Efficiency 81 lm/W Reflector NarrowSpot Beam angle 10° On/Off Controller