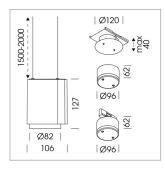

## **LUMINAIRE**

Suspended luminaire with LED, rated life of the LED L80/B10 50000 h (tambient 25°C), colour rendering index CRI > 95, chromaticity tolerance 2 SDCM (initial), rotation-symmetrical reflector with circular light distribution pattern, 3D silicone lens to reduce the proportion of scattered light, reflector pure aluminium 99,99% in MIRO-Silver®, segmented and faceted, exchangeable reflector unit in high-sheen black plastic, with glass cover, luminaire housing die-cast aluminium, powder-coated, white Please order canopy and driver unit separatly