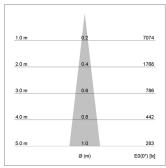

## LIGHT TECHNOLOGY

LED СОВ Light colour BeNature Luminous flux 600 lm 17 W System power Luminaire Efficiency 35 lm/W Reflector NarrowSpot Beam angle 13° On/Off Controller