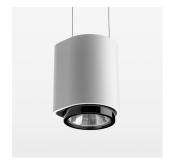

## **LUMINAIRE**

Suspended luminaire with LED, rated life of the LED L80/B10 50000 h (tambient 25°C), colour rendering index CRI > 95, chromaticity tolerance 2 SDCM (initial), rotation-symmetrical reflector with circular light distribution pattern, 3D silicone lens to reduce the proportion of scattered light, reflector pure aluminium 99,99% in MIRO-Silver®, segmented and faceted, exchangeable reflector unit in high-sheen black plastic, with glass cover, luminaire housing die-cast aluminium, powder-coated, white Please order canopy and driver unit separatly