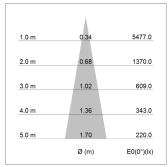

## LIGHT TECHNOLOGY

LED СОВ Light colour SpecialMeat Luminous flux 940 lm System power 17 W Luminaire Efficiency 55 lm/W Reflector Spot 20° Beam angle On/Off Controller