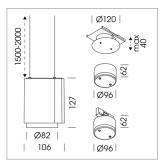

## **LUMINAIRE**

Weight 0.7 kg
Protection rating . class IP 20 . III
Luminaire colour black

## **OPTIONEEL**

RAL-colours, NCS-colours (powder coating or wet spraying) on inquiry, surface alloys on inquiry, honeycomb louver

Suspended luminaire with LED, rated life of the LED L80/B10 50000 h (tambient 25°C), colour rendering index CRI > 82, chromaticity tolerance 2 SDCM (initial), rotation-symmetrical reflector with circular light distribution pattern, 3D silicone lens to reduce the proportion of scattered light, reflector pure aluminium 99,99% in MIRO-Silver®, segmented and faceted, exchangeable reflector unit in high-sheen black plastic, with glass cover, luminaire housing die-cast aluminium, powder-coated, black Please order canopy and driver unit separatly