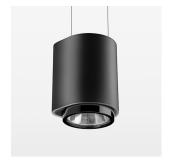

## **LUMINAIRE**

Weight 0.7 kg
Protection rating . class IP 20 . III
Luminaire colour black

## **OPTIONEEL**

RAL-colours, NCS-colours (powder coating or wet spraying) on inquiry, surface alloys on inquiry, honeycomb louver

Suspended luminaire with LED, rated life of the LED L80/B10 50000 h (tambient 25°C), colour rendering index CRI > 82, chromaticity tolerance 2 SDCM (initial), rotation-symmetrical reflector with circular light distribution pattern, 3D silicone lens to reduce the proportion of scattered light, reflector pure aluminium 99,99% in MIRO-Silver®, segmented and faceted, exchangeable reflector unit in high-sheen black plastic, with glass cover, luminaire housing die-cast aluminium, powder-coated, black Please order canopy and driver unit separatly