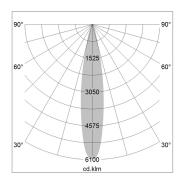

## LIGHT TECHNOLOGY

LED СОВ Light colour SpecialMeat Luminous flux 940 lm System power 17 W Luminaire Efficiency 55 lm/W Reflector Spot 20° Beam angle On/Off Controller