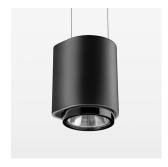

## **LUMINAIRE**

Weight 0.7 kg
Protection rating . class IP 20 . III
Luminaire colour black

Suspended luminaire with LED, rated life of the LED L80/B10 50000 h (tambient 25°C), colour rendering index CRI > 95, chromaticity tolerance 2 SDCM (initial), reflector with circular light distribution pattern, 3D silicone lens to reduce the proportion of scattered light, reflector pure aluminium 99,99% in MIRO-Silver®, segmented and faceted, exchangeable reflector unit in high-sheen black plastic, with glass cover, luminaire housing die-cast aluminium, powder-coated, black