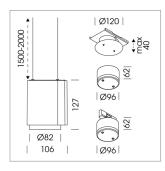

## Pendiro ID

Article number: 80640037

## LIGHT TECHNOLOGY

LED СОВ Light colour BeNature Luminous flux 740 lm 17 W System power Luminaire Efficiency 44 lm/W Reflector Medium 25° Beam angle On/Off Controller

## **LUMINAIRE**

Weight 0.7 kg
Protection rating . class IP 20 . III
Luminaire colour black

Suspended luminaire with LED, rated life of the LED L80/B10 50000 h (tambient 25°C), colour rendering index CRI > 95, chromaticity tolerance 2 SDCM (initial), reflector with circular light distribution pattern, 3D silicone lens to reduce the proportion of scattered light, reflector pure aluminium 99,99% in MIRO-Silver®, segmented and faceted, exchangeable reflector unit in high-sheen black plastic, with glass cover, luminaire housing die-cast aluminium, powder-coated, black

Please order canopy and driver unit separatly

Recessed canopy Mounting plate with accessories for recessed fitting, Connecting cable with plug connection for driver unit, cover sheet steel, powder-coated

76500053 Canopy, silver 76500054 Canopy, black 76500055 Canopy, white

Note: All data are typical values. System features may change with product improvements due to technical advances. Errors excepted.