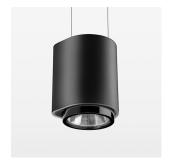

## **OPTIONEEL**

RAL-colours, NCS-colours (powder coating or wet spraying) on inquiry, surface alloys on inquiry, honeycomb louver

Suspended luminaire with LED, rated life of the LED L80/B10 50000 h (tambient 25°C), colour rendering index CRI > 80, chromaticity tolerance 2 SDCM (initial), reflector with oval light distribution pattern, 3D silicone lens to reduce the proportion of scattered light, reflector pure aluminium 99,99% in MIRO-Silver®, segmented, exchangeable reflector unit in high-sheen black plastic, with glass cover, luminaire housing die-cast aluminium, powdercoated, black