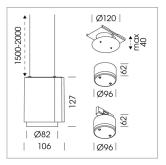

## Pendiro ID

Article number: 80660003

## **LUMINAIRE**

Weight 0.7 kg
Protection rating . class IP 20 . III
Luminaire colour black

Please order canopy and driver unit separatly

Recessed canopy Mounting plate with accessories for recessed fitting, Connecting cable with plug connection for driver unit, cover sheet steel, powder-coated

76500053 Canopy, silver 76500054 Canopy, black 76500055 Canopy, white

Note: All data are typical values. System features may change with product improvements due to technical advances. Errors excepted.