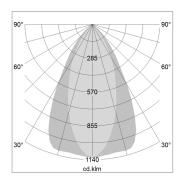

## LIGHT TECHNOLOGY

LED СОВ Light colour 840 Luminous flux 2980 lm System power 23 W Luminaire Efficiency 130 lm/W Reflector OvalBasic 60° x 40° Beam angle On/Off Controller