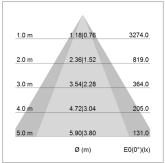

## LIGHT TECHNOLOGY

LED СОВ Light colour 840 Luminous flux 2980 lm System power 23 W Luminaire Efficiency 130 lm/W Reflector OvalBasic 60° x 40° Beam angle On/Off Controller