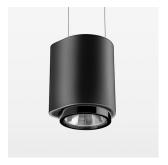

## **OPTIONEEL**

RAL-colours, NCS-colours (powder coating or wet spraying) on inquiry, surface alloys on inquiry, honeycomb louver

Suspended luminaire with LED, rated life of the LED L80/B10 50000 h (tambient 25°C), colour rendering index CRI > 90, chromaticity tolerance 2 SDCM (initial), reflector with circular light distribution pattern, 3D silicone lens to reduce the proportion of scattered light, reflector pure aluminium 99,99% in MIRO-Silver®, segmented and faceted, exchangeable reflector unit in high-sheen black plastic, with glass cover, luminaire housing die-cast aluminium, powder-coated, black