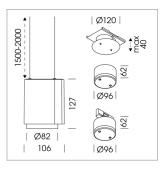

## **LUMINAIRE**

Weight 0.7 kg
Protection rating . class IP 20 . III
Luminaire colour black

## **OPTIONEEL**

RAL-colours, NCS-colours (powder coating or wet spraying) on inquiry, surface alloys on inquiry, honeycomb louver

Suspended luminaire with LED, rated life of the LED L80/B10 50000 h (tambient 25°C), colour rendering index CRI > 90, chromaticity tolerance 2 SDCM (initial), reflector with circular light distribution pattern, 3D silicone lens to reduce the proportion of scattered light, reflector pure aluminium 99,99% in MIRO-Silver®, segmented and faceted, exchangeable reflector unit in high-sheen black plastic, with glass cover, luminaire housing die-cast aluminium, powder-coated, black