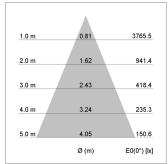

## LIGHT TECHNOLOGY

LED СОВ Light colour 835 Luminous flux 2140 lm System power 17 W Luminaire Efficiency 126 lm/W Reflector Flood Beam angle 44° On/Off Controller

Weight 0.7 kg
Protection rating . class IP 20 . III
Luminaire colour black