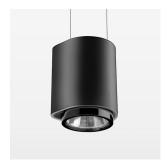

## **OPTIONEEL**

RAL-colours, NCS-colours (powder coating or wet spraying) on inquiry, surface alloys on inquiry, honeycomb louver

Suspended luminaire with LED, rated life of the LED L80/B10 50000 h (tambient 25°C), colour rendering index CRI > 80, chromaticity tolerance 2 SDCM (initial), reflector with circular light distribution pattern, reflector pure aluminium 99,99% in MIRO-Silver®, segmented and faceted, exchangeable reflector unit in high-sheen black plastic, with glass cover, luminaire housing die-cast aluminium, powder-coated, black