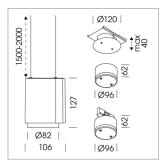

## LIGHT TECHNOLOGY

LED СОВ Light colour 835 Luminous flux 2140 lm System power 17 W Luminaire Efficiency 126 lm/W Reflector Flood Beam angle 44° On/Off Controller

Weight 0.7 kg
Protection rating . class IP 20 . III
Luminaire colour black

## **OPTIONEEL**

RAL-colours, NCS-colours (powder coating or wet spraying) on inquiry, surface alloys on inquiry, honeycomb louver

Suspended luminaire with LED, rated life of the LED L80/B10 50000 h (tambient 25°C), colour rendering index CRI > 80, chromaticity tolerance 2 SDCM (initial), reflector with circular light distribution pattern, reflector pure aluminium 99,99% in MIRO-Silver®, segmented and faceted, exchangeable reflector unit in high-sheen black plastic, with glass cover, luminaire housing die-cast aluminium, powder-coated, black

Please order canopy and driver unit separatly

Recessed canopy Mounting plate with accessories for recessed fitting, Connecting cable with plug

connection for driver unit, cover sheet steel, powder-coated