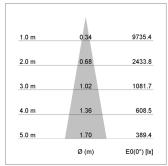

## LIGHT TECHNOLOGY

LED СОВ Light colour 927 Luminous flux 1600 lm System power 17 W Luminaire Efficiency 94 lm/W Reflector Spot Beam angle 20° On/Off Controller

Weight 0.7 kg
Protection rating . class IP 20 . III
Luminaire colour silver