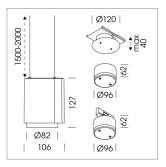

## Pendiro ID

Article number: 80630016

## LIGHT TECHNOLOGY

LED СОВ Light colour 927 Luminous flux 1600 lm System power 17 W Luminaire Efficiency 94 lm/W Reflector Spot Beam angle 20° On/Off Controller

Weight 0.7 kg
Protection rating . class IP 20 . III
Luminaire colour silver

## **OPTIONEEL**

RAL-colours, NCS-colours (powder coating or wet spraying) on inquiry, surface alloys on inquiry, honeycomb louver

Suspended luminaire with LED, rated life of the LED L80/B10 50000 h (tambient 25°C), colour rendering index CRI > 90, chromaticity tolerance 2 SDCM (initial), rotation-symmetrical reflector with circular light distribution pattern, 3D silicone lens to reduce the proportion of scattered light, reflector pure aluminium 99,99% in MIRO-Silver®, segmented and faceted, exchangeable reflector unit in high-sheen black plastic, with glass cover, luminaire housing die-cast aluminium, powder-coated, silver Please order canopy and driver unit separatly

Recessed canopy Mounting plate with accessories for recessed fitting, Connecting cable with plug connection for driver unit, cover sheet steel, powder-coated

76500053 Canopy, silver 76500054 Canopy, black 76500055 Canopy, white