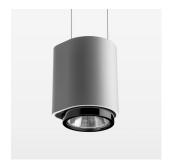

## **OPTIONEEL**

RAL-colours, NCS-colours (powder coating or wet spraying) on inquiry, surface alloys on inquiry, honeycomb louver

Suspended luminaire with LED, rated life of the LED L80/B10 50000 h (tambient 25°C), colour rendering index CRI > 90, chromaticity tolerance 2 SDCM (initial), rotation-symmetrical reflector with circular light distribution pattern, 3D silicone lens to reduce the proportion of scattered light, reflector pure aluminium 99,99% in MIRO-Silver®, segmented and faceted, exchangeable reflector unit in high-sheen black plastic, with glass cover, luminaire housing die-cast aluminium, powder-coated, silver Please order canopy and driver unit separatly