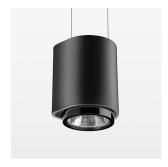

Suspended luminaire with LED, rated life of the LED L80/B10 50000 h (tambient 25°C), colour rendering index CRI > 95, chromaticity tolerance 2 SDCM (initial), reflector with oval light distribution pattern, 3D silicone lens to reduce the proportion of scattered light, reflector pure aluminium 99,99% in MIRO-Silver®, segmented, exchangeable reflector unit in high-sheen black plastic, with glass cover, luminaire housing die-cast aluminium, powdercoated, black