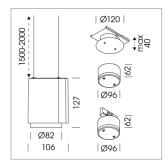

## Pendiro ID

Article number: 80660037

## LIGHT TECHNOLOGY

LED СОВ Light colour BeNature Luminous flux 1030 lm System power 23 W Luminaire Efficiency 45 lm/W Reflector OvalBasic 60° x 40° Beam angle On/Off Controller

Weight 0.7 kg
Protection rating . class IP 20 . III
Luminaire colour black

Please order canopy and driver unit separatly

Recessed canopy Mounting plate with accessories for recessed fitting, Connecting cable with plug connection for driver unit, cover sheet steel, powder-coated