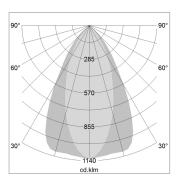

## LIGHT TECHNOLOGY

LED СОВ Light colour BeNature Luminous flux 1030 lm System power 23 W Luminaire Efficiency 45 lm/W Reflector OvalBasic 60° x 40° Beam angle On/Off Controller

Weight 0.7 kg
Protection rating . class IP 20 . III
Luminaire colour black