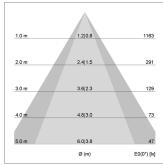

## LIGHT TECHNOLOGY

LED СОВ Light colour BeNature Luminous flux 1030 lm System power 23 W Luminaire Efficiency 45 lm/W Reflector OvalBasic 60° x 40° Beam angle On/Off Controller

Weight 0.7 kg
Protection rating . class IP 20 . III
Luminaire colour black