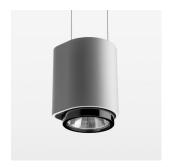

## **OPTIONEEL**

RAL-colours, NCS-colours (powder coating or wet spraying) on inquiry, surface alloys on inquiry, honeycomb louver

Suspended luminaire with LED, rated life of the LED L80/B10 50000 h (tambient 25°C), colour rendering index CRI > 70, chromaticity tolerance 2 SDCM (initial), reflector with circular light distribution pattern, 3D silicone lens to reduce the proportion of scattered light, reflector pure aluminium 99,99% in MIRO-Silver®, segmented and faceted, exchangeable reflector unit in high-sheen black plastic, with glass cover, luminaire housing die-cast aluminium, powder-coated, silver