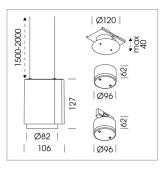

## LIGHT TECHNOLOGY

LED СОВ Light colour Meat&Fish Luminous flux 1540 lm System power 2.3 W Luminaire Efficiency 67 lm/W Reflector Medium 25° Beam angle On/Off Controller

Weight 0.7 kg
Protection rating . class IP 20 . III
Luminaire colour silver

## **OPTIONEEL**

RAL-colours, NCS-colours (powder coating or wet spraying) on inquiry, surface alloys on inquiry, honeycomb louver

Suspended luminaire with LED, rated life of the LED L80/B10 50000 h (tambient 25°C), colour rendering index CRI > 70, chromaticity tolerance 2 SDCM (initial), reflector with circular light distribution pattern, 3D silicone lens to reduce the proportion of scattered light, reflector pure aluminium 99,99% in MIRO-Silver®, segmented and faceted, exchangeable reflector unit in high-sheen black plastic, with glass cover, luminaire housing die-cast aluminium, powder-coated, silver

Please order canopy and driver unit separatly

Recessed canopy Mounting plate with accessories for recessed fitting, Connecting cable with plug connection for driver unit, cover sheet steel, powder-coated