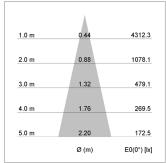

## LIGHT TECHNOLOGY

LED СОВ Light colour Meat&Fish Luminous flux 1540 lm System power 2.3 W Luminaire Efficiency 67 lm/W Reflector Medium 25° Beam angle On/Off Controller

Weight 0.7 kg
Protection rating . class IP 20 . III
Luminaire colour silver