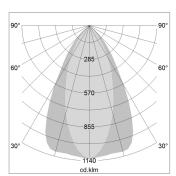

## LIGHT TECHNOLOGY

LED СОВ Light colour BeNature Luminous flux 1030 lm System power 23 W Luminaire Efficiency 45 lm/W Reflector OvalBasic 60° x 40° Beam angle On/Off Controller

Weight 0.7 kg
Protection rating . class IP 20 . III
Luminaire colour silver