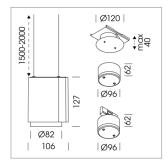

## Pendiro ID

Article number: 80660038

## LIGHT TECHNOLOGY

LED СОВ Light colour BeNature Luminous flux 1030 lm System power 23 W Luminaire Efficiency 45 lm/W Reflector OvalBasic 60° x 40° Beam angle On/Off Controller

Weight 0.7 kg
Protection rating . class IP 20 . III
Luminaire colour silver

Suspended luminaire with LED, rated life of the LED L80/B10 50000 h (tambient 25°C), colour rendering index CRI > 95, chromaticity tolerance 2 SDCM (initial), reflector with oval light distribution pattern, 3D silicone lens to reduce the proportion of scattered light, reflector pure aluminium 99,99% in MIRO-Silver®, segmented, exchangeable reflector unit in high-sheen black plastic, with glass cover, luminaire housing die-cast aluminium, powdercoated, silver