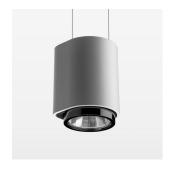

Suspended luminaire with LED, rated life of the LED L80/B10 50000 h (tambient 25°C), colour rendering index CRI > 95, chromaticity tolerance 2 SDCM (initial), reflector with oval light distribution pattern, 3D silicone lens to reduce the proportion of scattered light, reflector pure aluminium 99,99% in MIRO-Silver®, segmented, exchangeable reflector unit in high-sheen black plastic, with glass cover, luminaire housing die-cast aluminium, powdercoated, silver