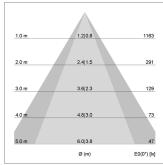

## LIGHT TECHNOLOGY

LED СОВ Light colour BeNature Luminous flux 1030 lm System power 23 W Luminaire Efficiency 45 lm/W Reflector OvalBasic 60° x 40° Beam angle On/Off Controller

Weight 0.7 kg
Protection rating . class IP 20 . III
Luminaire colour silver

Suspended luminaire with LED, rated life of the LED L80/B10 50000 h (tambient 25°C), colour rendering index CRI > 95, chromaticity tolerance 2 SDCM (initial), reflector with oval light distribution pattern, 3D silicone lens to reduce the proportion of scattered light, reflector pure aluminium 99,99% in MIRO-Silver®, segmented, exchangeable reflector unit in high-sheen black plastic, with glass cover, luminaire housing die-cast aluminium, powdercoated, silver