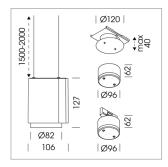

## Pendiro ID

Article number: 80640003

## LIGHT TECHNOLOGY

LED СОВ Light colour 840 Luminous flux 2980 lm System power 2.3 W Luminaire Efficiency 130 lm/W Reflector Medium 25° Beam angle On/Off Controller

Weight 0.7 kg
Protection rating . class IP 20 . III
Luminaire colour black

## **OPTIONEEL**

RAL-colours, NCS-colours (powder coating or wet spraying) on inquiry, surface alloys on inquiry, honeycomb louver

Suspended luminaire with LED, rated life of the LED L80/B10 50000 h (tambient 25°C), colour rendering index CRI > 80, chromaticity tolerance 2 SDCM (initial), reflector with circular light distribution pattern, 3D silicone lens to reduce the proportion of scattered light, reflector pure aluminium 99,99% in MIRO-Silver®, segmented and faceted, exchangeable reflector unit in high-sheen black plastic, with glass cover, luminaire housing die-cast aluminium, powder-coated, black

Please order canopy and driver unit separatly

Recessed canopy Mounting plate with accessories for recessed fitting, Connecting cable with plug connection for driver unit, cover sheet steel, powder-coated