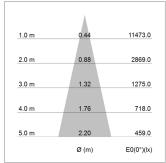

## LIGHT TECHNOLOGY

LED СОВ Light colour 840 Luminous flux 2980 lm System power 2.3 W Luminaire Efficiency 130 lm/W Reflector Medium 25° Beam angle On/Off Controller

Weight 0.7 kg
Protection rating . class IP 20 . III
Luminaire colour black