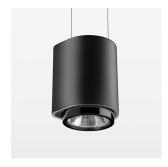

## **OPTIONEEL**

RAL-colours, NCS-colours (powder coating or wet spraying) on inquiry, surface alloys on inquiry, honeycomb louver

Suspended luminaire with LED, rated life of the LED L80/B10 50000 h (tambient 25°C), colour rendering index CRI > 80, chromaticity tolerance 2 SDCM (initial), reflector with circular light distribution pattern, 3D silicone lens to reduce the proportion of scattered light, reflector pure aluminium 99,99% in MIRO-Silver®, segmented and faceted, exchangeable reflector unit in high-sheen black plastic, with glass cover, luminaire housing die-cast aluminium, powder-coated, black